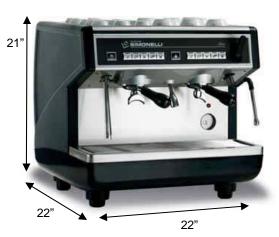

## Counter Space Requirements

Height: 21 inchesDepth: 22 inchesWidth: 22 inchesWeight: 130 pounds