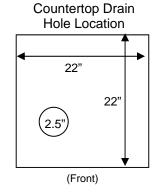

## Drain Requirements

 Open gravity drain of minimum 1.25 inch I.D., within 4 feet of the machine.

| I, the customer, understand that these requirements must be in when the installer arrives. Failure to have the site ready will result in additional service and travel charges, and may cause further delays in installation. |      |            |
|-------------------------------------------------------------------------------------------------------------------------------------------------------------------------------------------------------------------------------|------|------------|
| Customer Name:                                                                                                                                                                                                                |      | Signature: |
| Company Name:                                                                                                                                                                                                                 |      |            |
| Phone:                                                                                                                                                                                                                        | Fax: | Email:     |